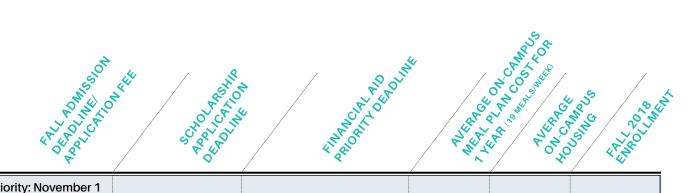

## **2019-20 FACTS AT A GLANCE**

 $^{\star\star}$  For the most up-to-date information, contact the college directly.

| COLLEGE                           | S S S S S S S S S S S S S S S S S S S                              | 3 | A CO. C. | 950 (F)<br>950 (F)<br>750 (F) | ALL COOLER | S S S S S S S S S S S S S S S S S S S | Society States |
|-----------------------------------|--------------------------------------------------------------------|---|----------------------------------------------|-------------------------------|------------|---------------------------------------|----------------|
| Brigham Young University          | \$5,790 LDS<br>\$11,580 Non-LDS                                    |   |                                              |                               | x          | х                                     | x              |
| Dixie State University            | \$5,496 Resident<br>\$15,792 Non-Resident                          | х | x                                            | x                             | x          | x                                     |                |
| LDS Business College              | \$3,440 LDS<br>\$6,880 Non-LDS                                     | х | x                                            | x                             |            |                                       |                |
| Salt Lake Community College       | \$3,928.50 Resident<br>\$12,460 Non-Resident                       | х | Х                                            | x                             |            |                                       |                |
| Snow College                      | \$1,918 Resident<br>\$6,438 Non-Resident                           | х | x                                            | x                             | x          |                                       |                |
| Southern Utah University          | \$6,769.50 Resident<br>\$20,585.50 Non-Resident                    | х | X                                            | x                             | x          | X                                     |                |
| University of Utah                | \$8,350 Resident<br>\$28,788 Non-Resident                          |   |                                              |                               | x          | x                                     | x              |
| Utah System of Technical Colleges | Varies by college and program<br>(\$2.00-\$2.25/clock hour + fees) | х |                                              |                               |            |                                       |                |
| Utah State University             | \$7,659 Resident<br>\$22,197 Non-Resident                          | х | x                                            | x                             | x          | x                                     | x              |
| Utah State University<br>Eastern  | \$4,038 Resident<br>\$11,023 Non-Resident                          | х | X                                            | x                             | x          | x                                     | x              |
| Utah Valley University            | \$5,820 Resident<br>\$16,570 Non-Resident                          | х | х                                            | x                             | x          | х                                     |                |
| Weber State University            | \$5,986 Resident<br>\$15,969 Non-Resident                          | х | x                                            | x                             | x          | x                                     | x              |
| Westminster College               | \$34,984                                                           |   |                                              |                               | x          | x                                     | x              |

| Priority: November 1<br>Final: December 16<br>\$35 | December 16          | May 1                                                  | \$4,250         | \$3,515             | 33,633                                                   |  |
|----------------------------------------------------|----------------------|--------------------------------------------------------|-----------------|---------------------|----------------------------------------------------------|--|
| Year-round<br>\$35                                 | March 1              | June 1                                                 | \$2,898         | \$2,709.60          | 9,950                                                    |  |
| September1<br>\$35                                 | August 1             | July 8                                                 | N/A             | N/A                 | 1,996                                                    |  |
| August 16<br>\$40                                  | September 15         | Fall Priority: April 15<br>Spring Priority: November 1 | N/A             | N/A                 | 29,156                                                   |  |
| August 20<br>\$30                                  | March 1              | June 1                                                 | \$2,500 \$1,000 |                     | 5,563                                                    |  |
| Year-round<br>\$50                                 | March 1              | May 1                                                  | \$4,024 \$3,325 |                     | 10,772                                                   |  |
| November 1<br>\$55                                 | November 1           | February 1                                             | \$4,855         | \$5,536             | 32,994                                                   |  |
| Year-round<br>\$0                                  | Year-round           | Varies                                                 | N/A             | N/A                 | 34,470<br>full headcount<br>for 2017-18<br>academic year |  |
| Year-round<br>\$50                                 | January 10           | Year-round                                             | \$3,700         | \$3,149             | 27,932                                                   |  |
| Year-round<br>\$50                                 | July 1               | Year-round                                             | \$3,398         | \$1,916             | 1,895                                                    |  |
| August 1<br>\$35                                   | Priority: February 1 | Year-round                                             | N/A             | N/A                 | 39,931                                                   |  |
| Year-round<br>\$30                                 | Priority: December 1 | April 1                                                | \$2,600         | \$3,549-<br>\$5,439 | 28,247                                                   |  |
| December 1<br>\$0                                  | November 1           | March 1                                                | \$3,258         | \$5,692             | 2,509                                                    |  |